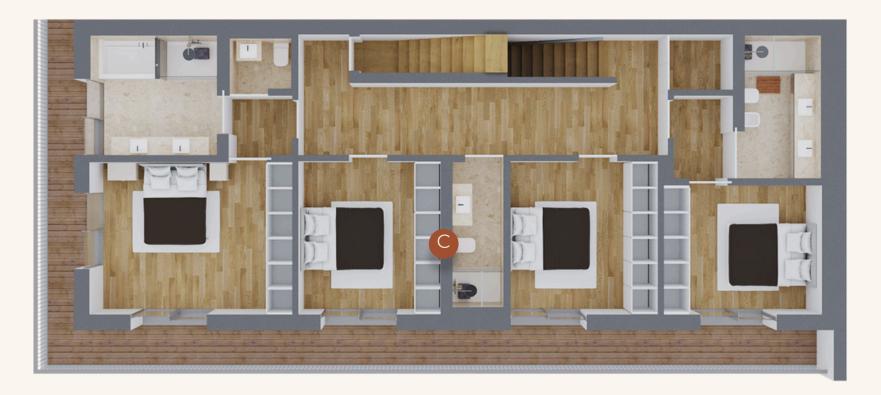

## **C1 TOWNHOUSES**

V4 TOTAL AREA 545 sqm

| GCA     | 257 sqm |
|---------|---------|
| GARDENS | 130 sqm |
| BALCONY | 32 sqm  |
| ROOFTOP | 126 sqm |

## **C1 TOWN HOUSES**

Image simulated for illustrative purposes and may be subject to change. The plans and respective dimensions may vary due to technical, structural requirements and/or at the request of the competent authorities.