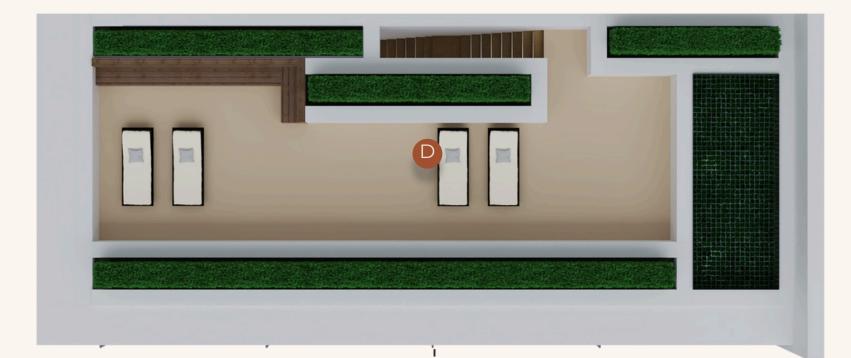

## **C1 TOWNHOUSES**

V4 TOTAL AREA 545 sqm

| GCA     | 257 sqm |
|---------|---------|
| GARDENS | 130 sqm |
| BALCONY | 32 sqm  |
| ROOFTOP | 126 sqm |

## **C1 TOWN HOUSES**

Image simulated for illustrative purposes and may be subject to change. The plans and respective dimensions may vary due to technical, structural requirements and/or at the request of the competent authorities.