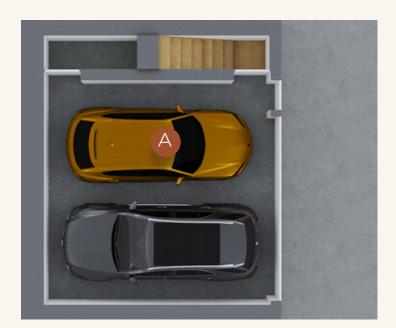

## A - BOX AREA 40.6 sqm

Image simulated for illustrative purposes and may be subject to change. The plans and respective dimensions may vary due to technical, structural requirements and/or at the request of the competent authorities.