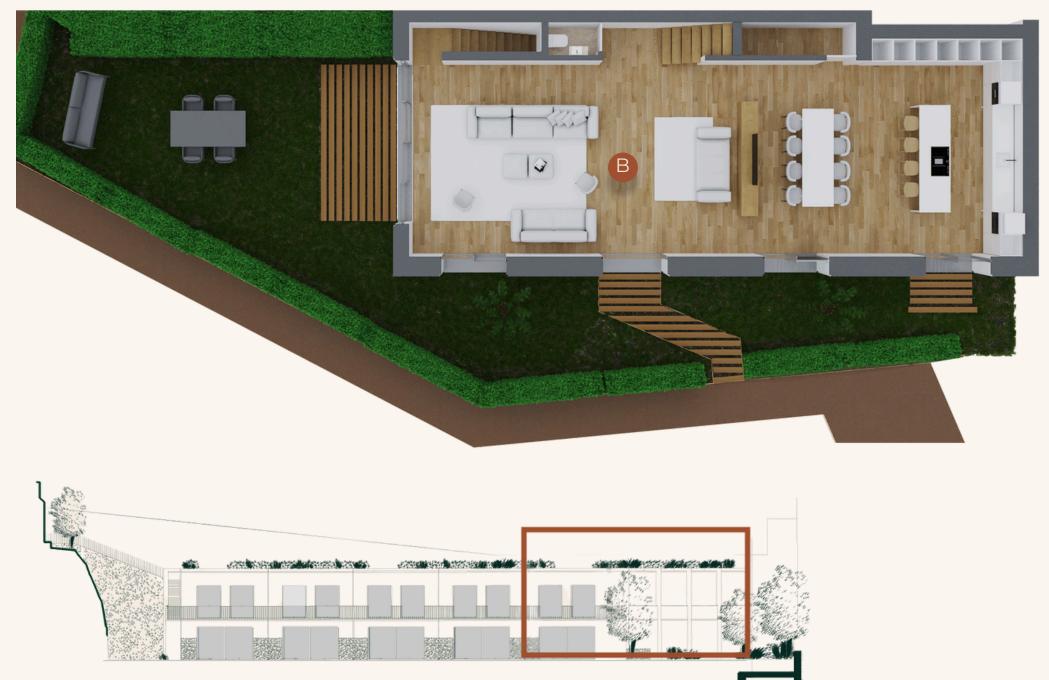

## **C1 TOWNHOUSES**

V4 TOTAL AREA 545 sqm

| GCA     | 257 sqm |
|---------|---------|
| GARDENS | 130 sqm |
| BALCONY | 32 sqm  |
| ROOFTOP | 126 sqm |

## **C1 TOWN HOUSES**

Image simulated for illustrative purposes and may be subject to change. The plans and respective dimensions may vary due to technical, structural requirements and/or at the request of the competent authorities.