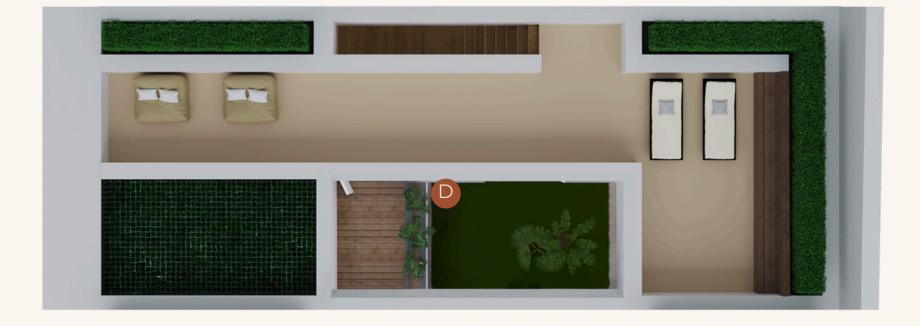

## **C2 TOWNHOUSES**

V3 TOTAL AREA 412 sqm

| GCA     | 215 sqm |
|---------|---------|
| GARDENS | 81 sqm  |
| BALCONY | 13 sqm  |
| ROOFTOP | 103 sqm |

## A - BOX AREA 40.6 sqm

Image simulated for illustrative purposes and may be subject to change. The plans and respective dimensions may vary due to technical, structural requirements and/or at the request of the competent authorities.