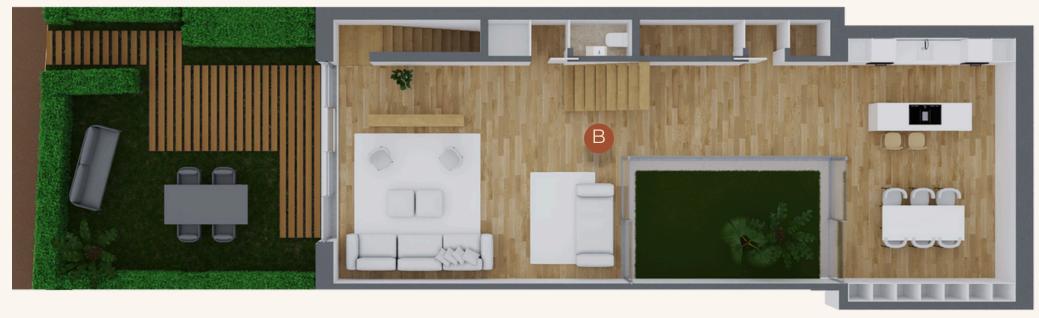

## **C2 TOWNHOUSES**

V3 TOTAL AREA 412 sqm

| GCA     | 215 sqm |
|---------|---------|
| GARDENS | 81 sqm  |
| BALCONY | 13 sqm  |
| ROOFTOP | 103 sqm |

## **C2 TOWNHOUSES**

Image simulated for illustrative purposes and may be subject to change. The plans and respective dimensions may vary due to technical, structural requirements and/or at the request of the competent authorities.