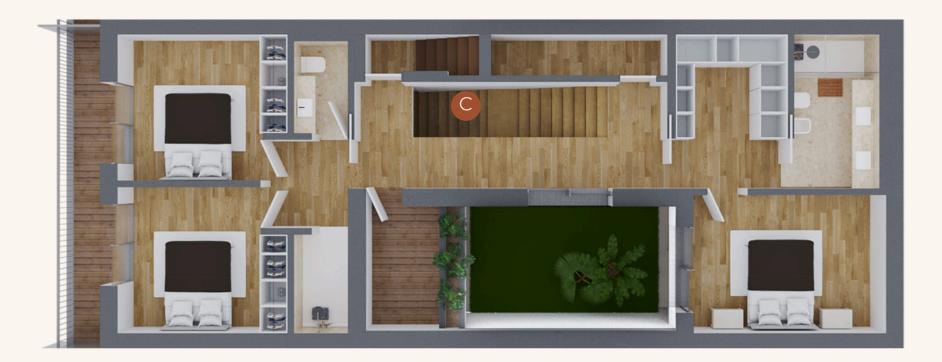

## **C2 TOWNHOUSES**

V3 TOTAL AREA 412 sqm

| GCA     | 215 sqm |
|---------|---------|
| GARDENS | 81 sqm  |
| BALCONY | 13 sqm  |
| ROOFTOP | 103 sqm |

## **C2 TOWNHOUSES**

Image simulated for illustrative purposes and may be subject to change. The plans and respective dimensions may vary due to technical, structural requirements and/or at the request of the competent authorities.