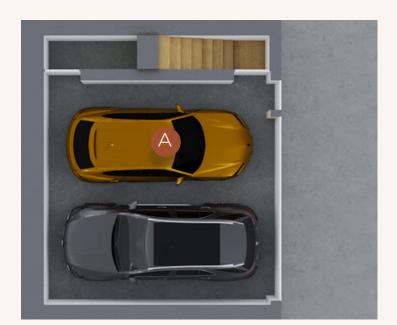

## A - BOX AREA 40.6 sqm

Image simulated for illustrative purposes and may be subject to change. The plans and respective dimensions may vary due to technical, structural requirements and/or at the request of the competent authorities.